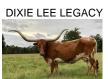

## **DIXIE CACTUS ROSE**

Date of Birth: **Registration 1:** Breeder: **Owner:** 

04/03/2023 CI345089 **Hickman Longhorns** Justin McNeece

I really like this heifer from Hickman longhorns breeding program. I have her granddam that is 87" of twisty horn along with this line of really good genetics. Her dam Dixie Rose Legacy was 80" before she was 5yrs old. Rose has already changed colors since I purchased her at a very young age and is getting darker by the day.