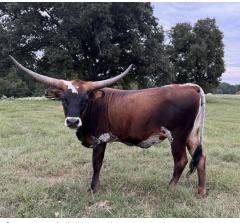

## **DIXIE CACTUS ROSE**

Date of Birth: **Registration 1:** Breeder: **Owner:** 

04/03/2023 CI345089 **Hickman Longhorns** Justin McNeece

I really like this heifer from Hickman longhorns breeding program. I have her granddam that is 87" of twisty horn along with this line of really good genetics. Her dam Dixie Rose Legacy was 80" before she was 5yrs old. Rose has already changed colors since I purchased her at a very young age and is getting darker by the day.