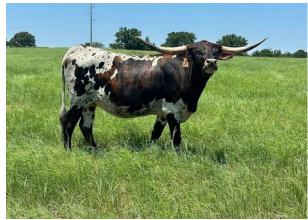

## JHM SUGAR CANE

Date of Birth: 05/22/2022 Registration 1: CAI336869 Breeder: Justin McNeece Owner: Justin McNeece

Sugar Cane is bred well out of M.C. Hangin Tuff x Dunn Mint Julep. This heifer is packed with powerful genetics. Cowboy Tuff Chex on the topside and WS Jamakizm on the bottom side. This pedigree brings in two over 100" ttt, two over 90" ttt and several in the 80s along with a good linage of twisty horn sets. Just go look at her dam side with Dunn Over It and Dynamically Dunn and see the twist. Her dam Dunn Mint Julep is a well built, big brindle