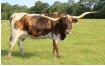

## JHM SUGAR CANE

Date of Birth: 05/22/2022 Registration 1: CAI336869 Breeder: Justin McNeece Owner: Justin McNeece

Sugar Cane is bred well out of M.C. Hangin Tuff x Dunn Mint Julep. This heifer is packed with powerful genetics. Cowboy Tuff Chex on the topside and WS Jamakizm on the bottom side. This pedigree brings in two over 100" ttt, two over 90" ttt and several in the 80s along with a good linage of twisty horn sets. Just go look at her dam side with Dunn Over It and Dynamically Dunn and see the twist. Her dam Dunn Mint Julep is a well built, big brindle