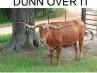

## JHM SUGAR CANE

Date of Birth: 05/22/2022 Registration 1: CAI336869 Breeder: Justin McNeece Owner: Justin McNeece

Sugar Cane is bred well out of M.C. Hangin Tuff x Dunn Mint Julep. This heifer is packed with powerful genetics. Cowboy Tuff Chex on the topside and WS Jamakizm on the bottom side. This pedigree brings in two over 100" ttt, two over 90" ttt and several in the 80s along with a good linage of twisty horn sets. Just go look at her dam side with Dunn Over It and Dynamically Dunn and see the twist. Her dam Dunn Mint Julep is a well built, big brindle



Courtesy of JHM Longhorns





**COWBOY CHEX** 

**BL RIO CATCHIT** 



M.C. HANGIN' TUFF





CV COWBOY CASANOVA



M.C. Rosebud



JHM SUGAR CANE



RC BOOTLEGGER



WS JAMAKIZM





**DUNN MINT JULEP** 



**DUNN OVER IT** 



## J S OVERDRIVE



DYNAMICALLY DUNN