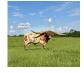

## JHM SUGAR CANE

Date of Birth: 05/22/2022 Registration 1: CAI336869 Breeder: Justin McNeece Owner: Justin McNeece

Sugar Cane is bred well out of M.C. Hangin Tuff x Dunn Mint Julep. This heifer is packed with powerful genetics. Cowboy Tuff Chex on the topside and WS Jamakizm on the bottom side. This pedigree brings in two over 100" ttt, two over 90" ttt and several in the 80s along with a good linage of twisty horn sets. Just go look at her dam side with Dunn Over It and Dynamically Dunn and see the twist. Her dam Dunn Mint Julep is a well built, big brindle