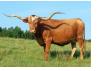

## JHM SUGAR CANE

Date of Birth: 05/22/2022 Registration 1: CAI336869 Breeder: Justin McNeece Owner: Justin McNeece

Sugar Cane is bred well out of M.C. Hangin Tuff x Dunn Mint Julep. This heifer is packed with powerful genetics. Cowboy Tuff Chex on the topside and WS Jamakizm on the bottom side. This pedigree brings in two over 100" ttt, two over 90" ttt and several in the 80s along with a good linage of twisty horn sets. Just go look at her dam side with Dunn Over It and Dynamically Dunn and see the twist. Her dam Dunn Mint Julep is a well built, big brindle